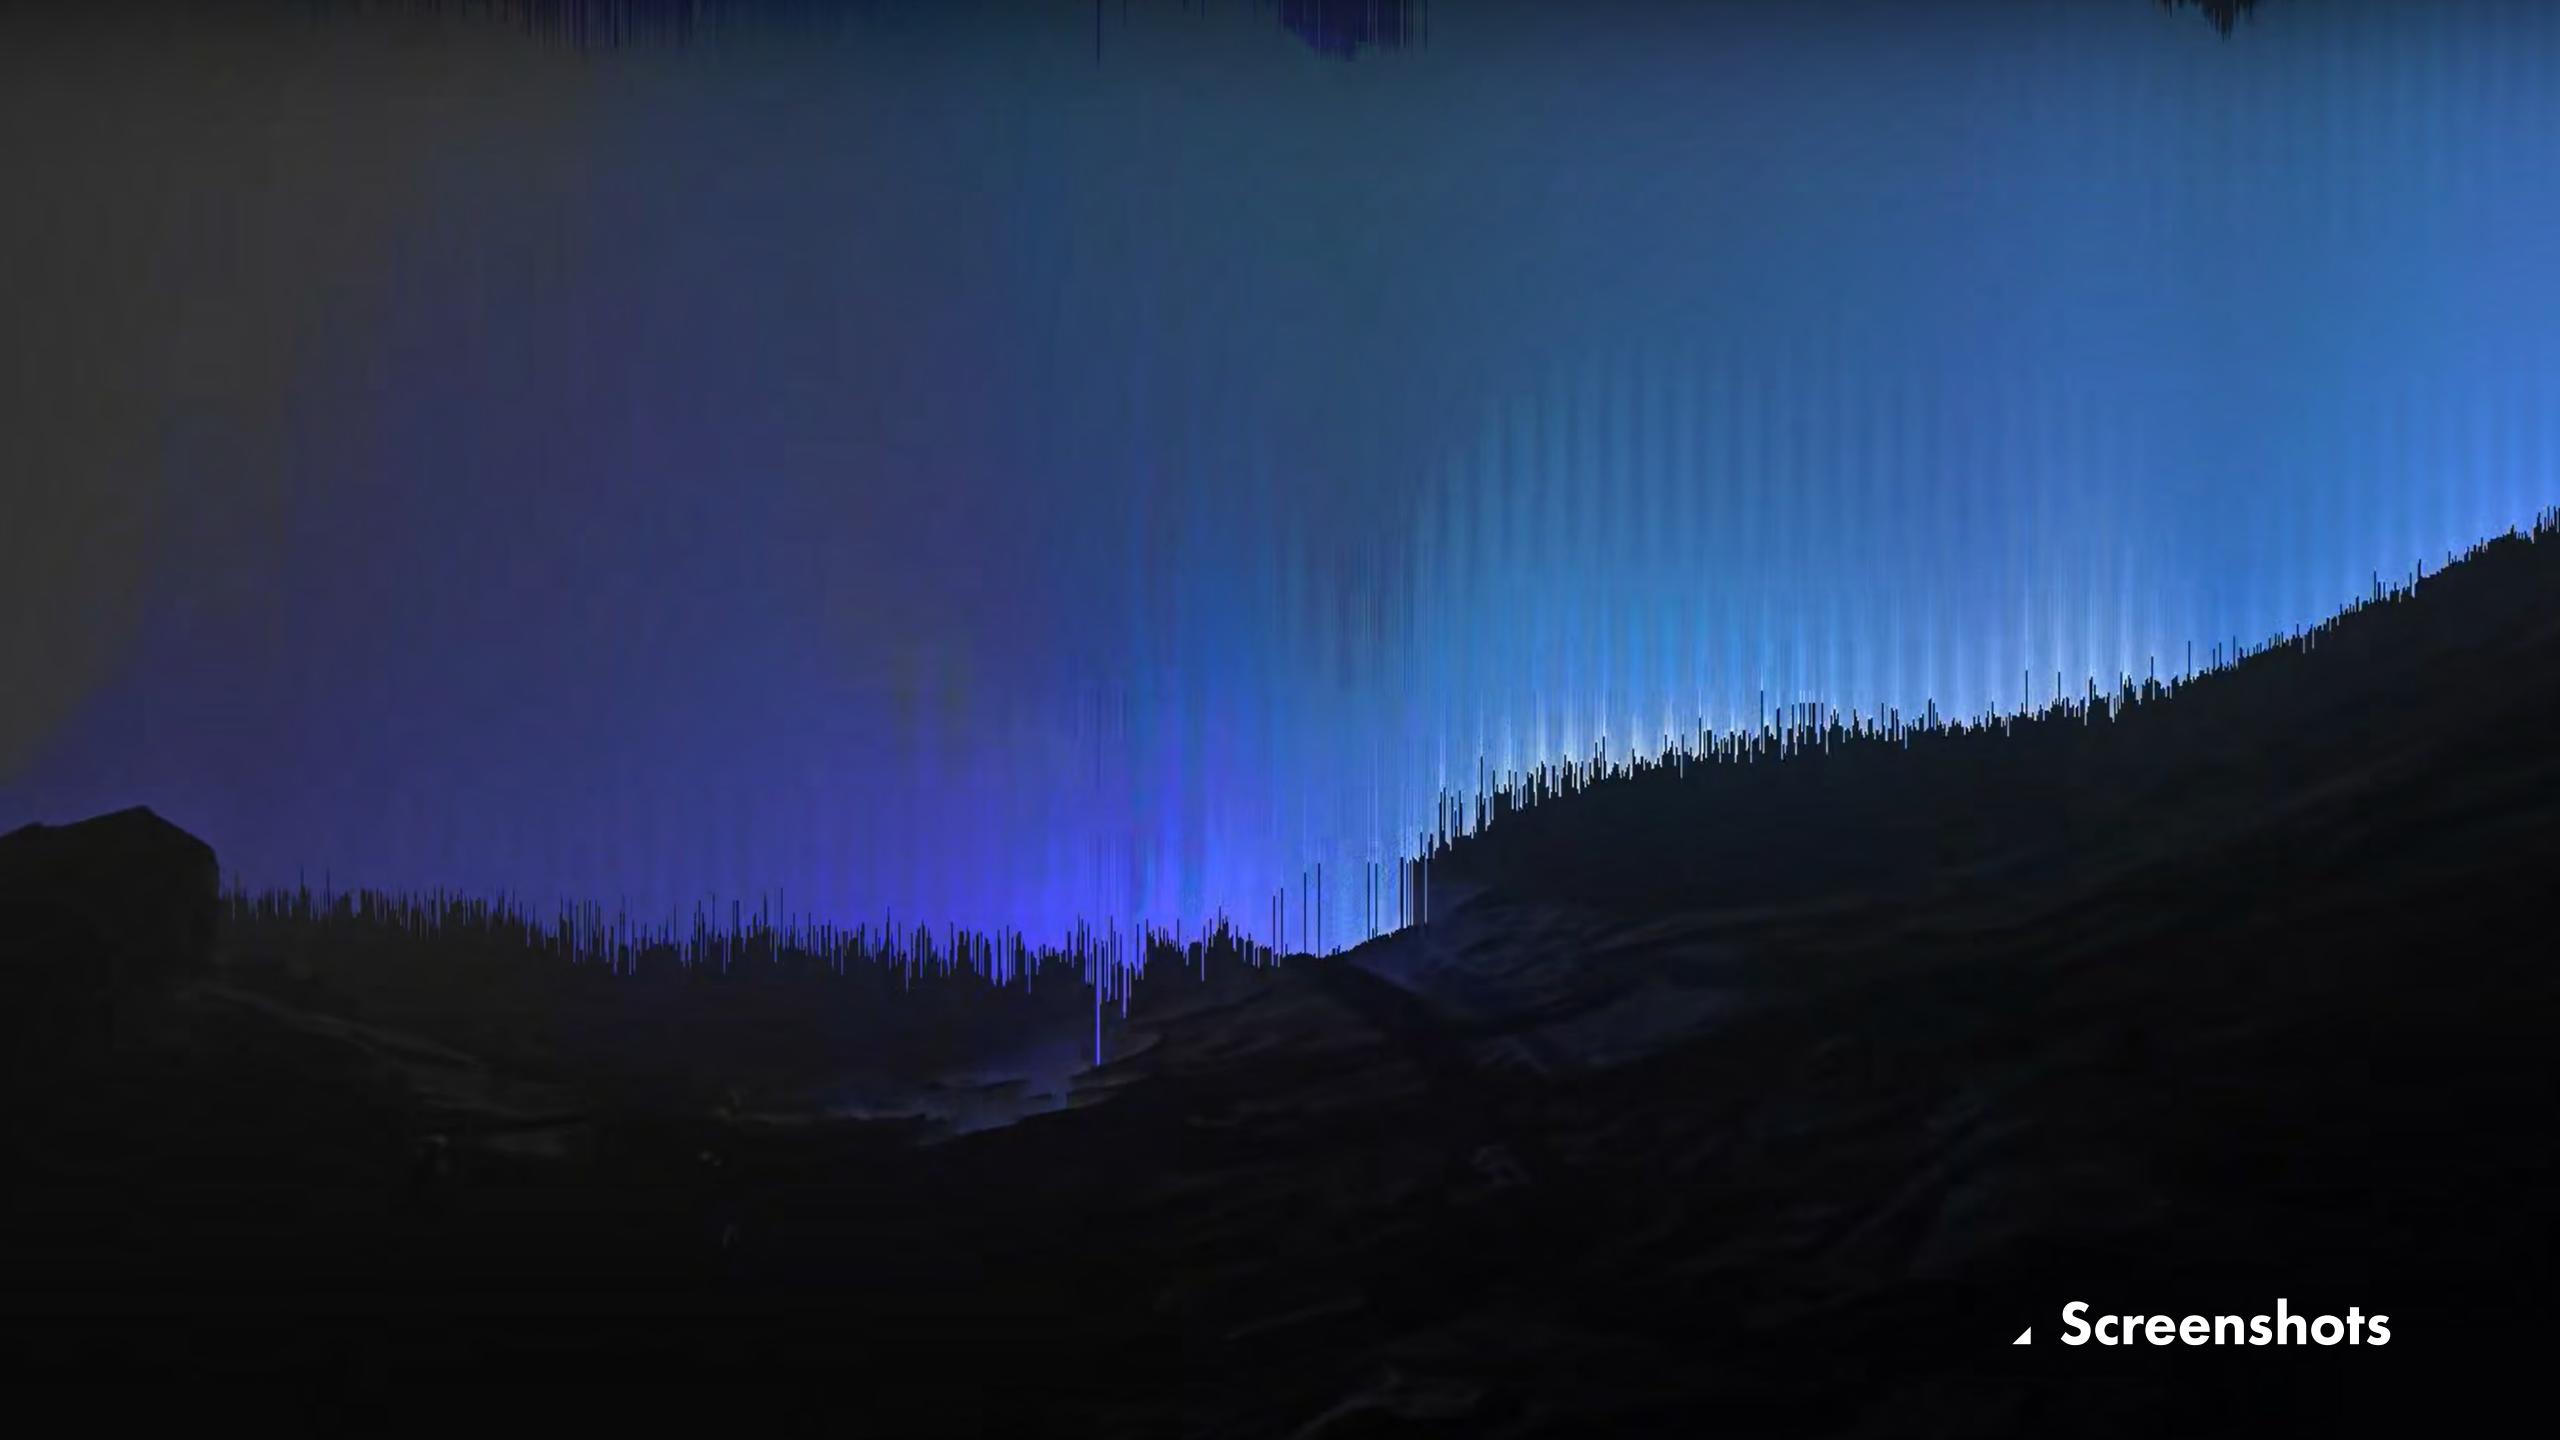

h music, have enhanced the feeling of lost throughout the journey.





The project has given me lots of inspirations in expressing emotions abstractly. Using a combination of landscape and colour, the designer has directed the emotions in the video in a linear way.

Although evil may not be the exact emotion Misha is trying to express, the colour combinations have given me inspiration about how the colour may play out in design pieces.

The work itself has been accepted and favoured but not limited to its youtube comment section. Many audiences have expressed that they have experienced concepts that are hard to describe for them, such as space, time, reality, death and memories. I personally really like the video as well, and it is one of my favourite animation/music videos in 2020.









Screenshots