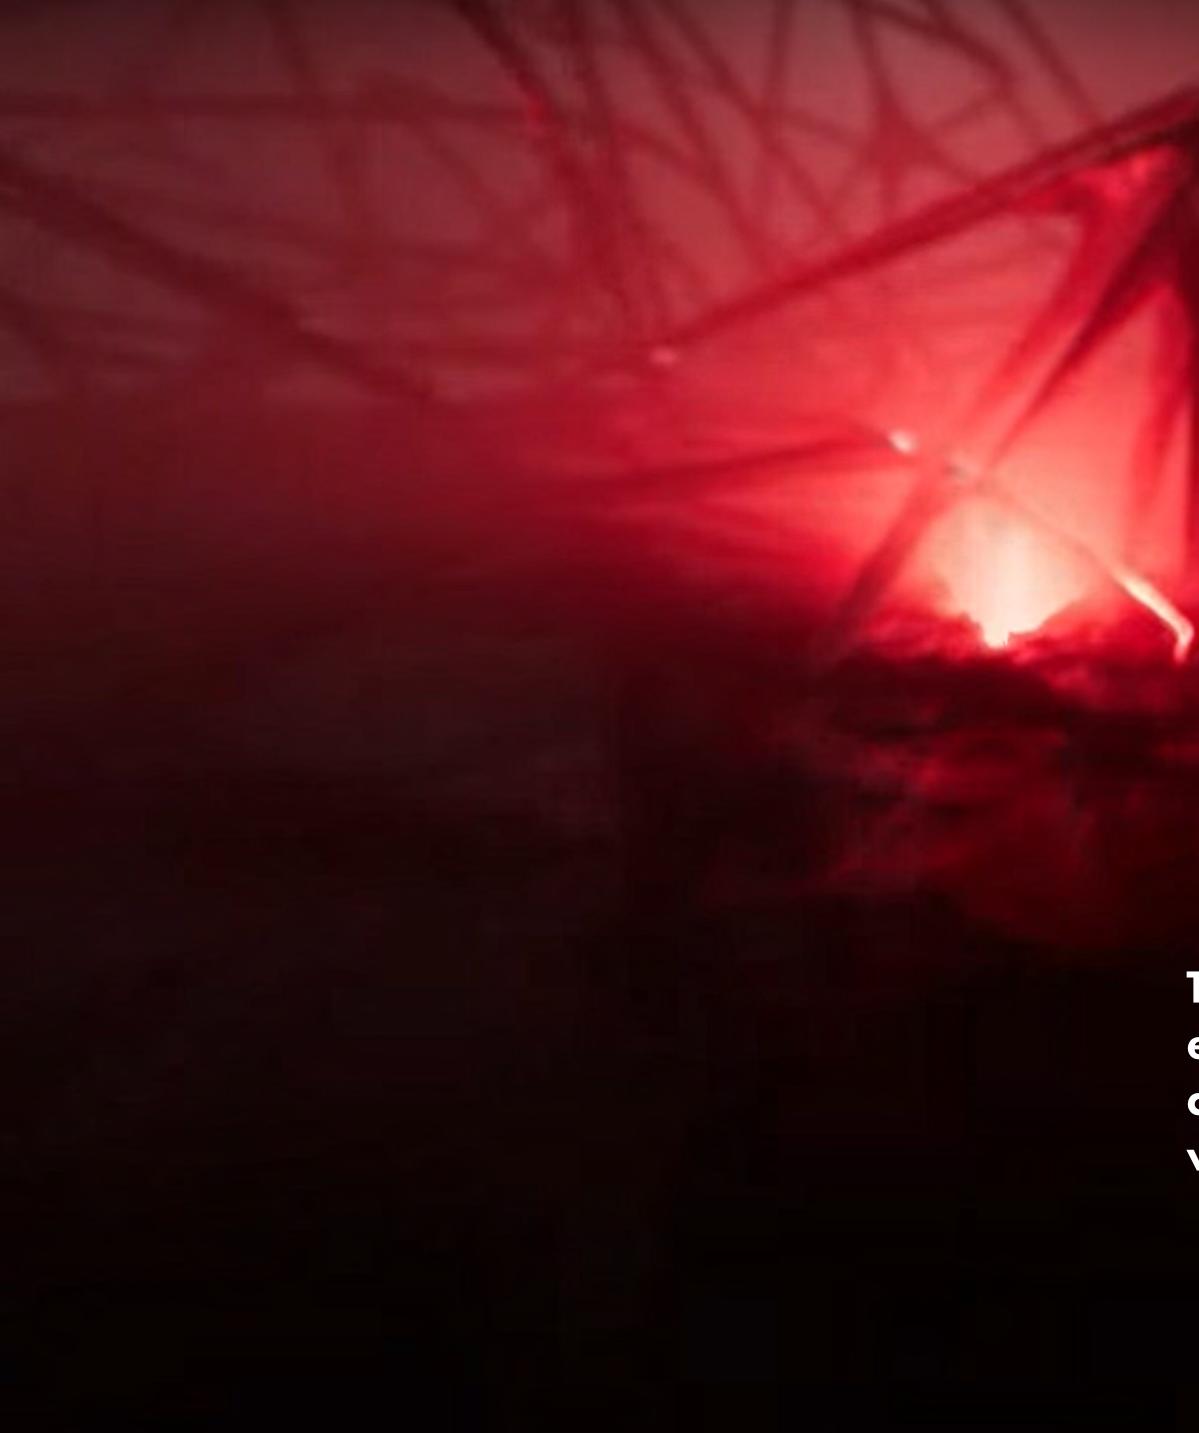

The red colour of light, together with music, have enhanced the feeling of lost throughout the journey.

The project has given me lots of inspirations in expressing emotions abstractly. Using a combination of landscape and colour, the designer has directed the emotions in the video in a linear way.

Although evil may not be the exact emotion Misha is trying to express, the colour combinations have given me inspiration about how the colour may play out in design pieces.

The work itself has been accepted and favoured but not limited to its youtube comment section. Many audiences have expressed that they have experienced concepts that are hard to describe for them, such as space, time, reality, death and memories. I personally really like the video as well, and it is one of my favourite animation/music videos in 2020.