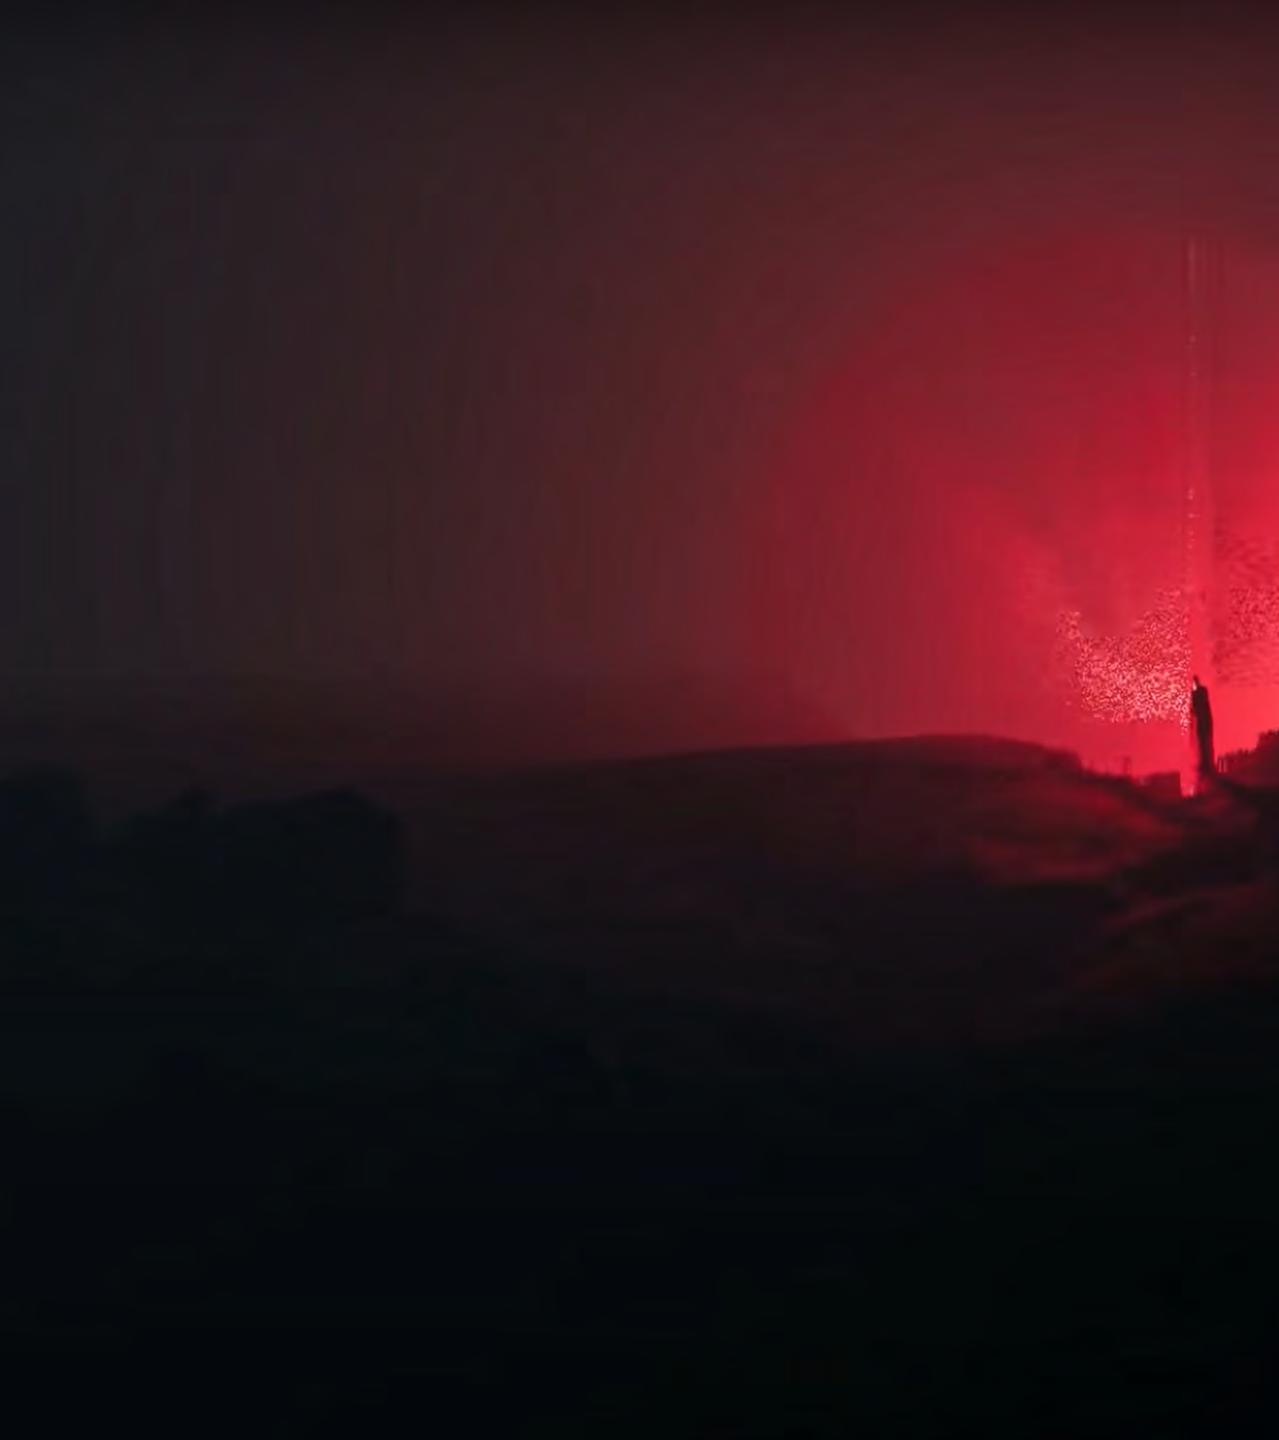

## Week 11 Related Work

Untravel by Misha Shyukin

Untravel is a cinematic music video created by Misha Shyukin and musician Rival Consoles. By creating several surreal, dreamy and abstract environment, Misha has represented the emotion of lost in an unknown landscape.

The red colour of light, together with music, have enhanced the feeling of lost throughout the journey.

The project has given me lots of inspirations in expressing emotions abstractly. Using a combination of landscape and colour, the designer has directed the emotions in the video in a linear way.

Although evil may not be the exact emotion Misha is trying to express, the colour combinations have given me inspiration about how the colour may play out in design pieces.

The work itself has been accepted and favoured but not limited to its youtube comment section. Many audiences have expressed that they have experienced concepts that are hard to describe for them, such as space, time, reality, death and memories. I personally really like the video as well, and it is one of my favourite animation/music videos in 2020.